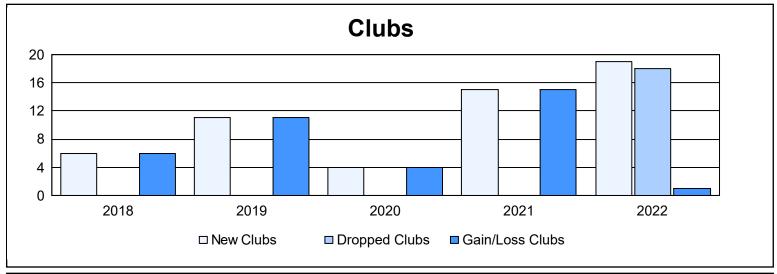

District 324 B As of June 2022 Cumulative

| Year      | New<br>Clubs | Dropped<br>Clubs | Gain/<br>Loss<br>Clubs | New<br>Members | Charter<br>Members | Reinstate<br>Members | Transfer<br>Members | Total<br>Member<br>Added | Total<br>Members<br>Dropped | Gain/<br>Loss<br>Members |
|-----------|--------------|------------------|------------------------|----------------|--------------------|----------------------|---------------------|--------------------------|-----------------------------|--------------------------|
| 2017-2018 | 6            | 0                | 6                      | 1,658          | 223                | 284                  | 52                  | 2,217                    | 1,841                       | 376                      |
| 2018-2019 | 11           | 0                | 11                     | 472            | 402                | 158                  | 15                  | 1,047                    | 1,611                       | -564                     |
| 2019-2020 | 4            | 0                | 4                      | 386            | 209                | 265                  | 28                  | 888                      | 1,264                       | -376                     |
| 2020-2021 | 15           | 0                | 15                     | 1,004          | 389                | 55                   | 35                  | 1,483                    | 1,147                       | 336                      |
| 2021-2022 | 19           | 18               | 1                      | 1,643          | 588                | 123                  | 30                  | 2,384                    | 1,667                       | 717                      |
| Average   | 11           | 4                | 7                      | 1,033          | 362                | 177                  | 32                  | 1,604                    | 1,506                       | 98                       |