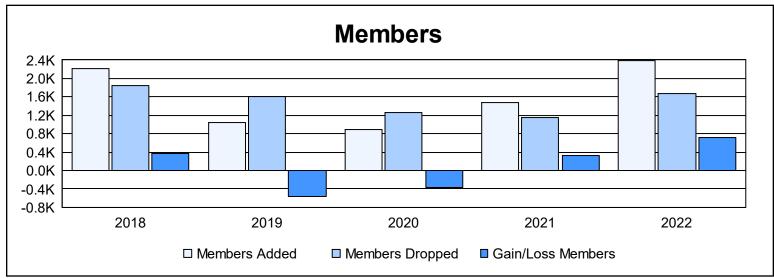

District 324 B As of June 2022 Cumulative

| Year      | New<br>Clubs | Dropped<br>Clubs | Gain/<br>Loss<br>Clubs | New<br>Members | Charter<br>Members | Reinstate<br>Members | Transfer<br>Members | Total<br>Member<br>Added | Total<br>Members<br>Dropped | Gain/<br>Loss<br>Members |
|-----------|--------------|------------------|------------------------|----------------|--------------------|----------------------|---------------------|--------------------------|-----------------------------|--------------------------|
| 2017-2018 | 6            | 0                | 6                      | 1,658          | 223                | 284                  | 52                  | 2,217                    | 1,841                       | 376                      |
| 2018-2019 | 11           | 0                | 11                     | 472            | 402                | 158                  | 15                  | 1,047                    | 1,611                       | -564                     |
| 2019-2020 | 4            | 0                | 4                      | 386            | 209                | 265                  | 28                  | 888                      | 1,264                       | -376                     |
| 2020-2021 | 15           | 0                | 15                     | 1,004          | 389                | 55                   | 35                  | 1,483                    | 1,147                       | 336                      |
| 2021-2022 | 19           | 18               | 1                      | 1,643          | 588                | 123                  | 30                  | 2,384                    | 1,667                       | 717                      |
| Average   | 11           | 4                | 7                      | 1,033          | 362                | 177                  | 32                  | 1,604                    | 1,506                       | 98                       |